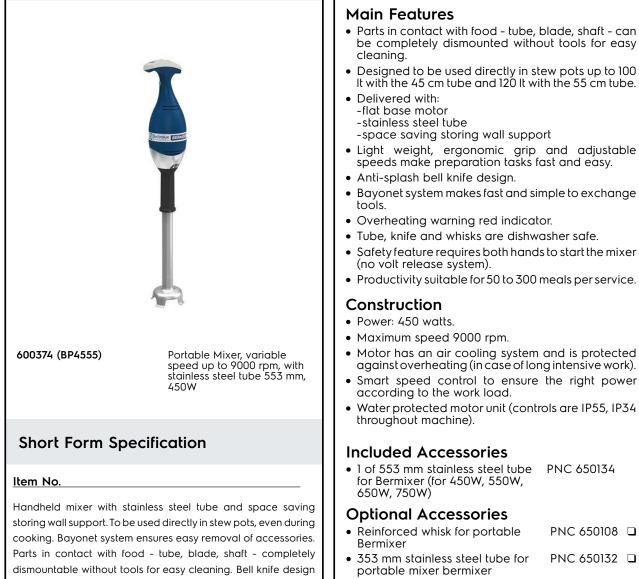

APPROVAL:

ensures antisplash system and minimum handling during working operations. Flat motor base with ergonomic handle for a convenient grip. Electronic speed variator with speed regulation regardless of the load. Electronic speed adjustment by pulse on + and - buttons. Maximum speed: 9000 rpm. Safety feature requires both hands to start the machine. Design for heavy duty usage: double fan system to cool down the motor. Visible and water proof (IP55) control panel to control speed levels and overload warning light. Shaft locking device avoids release during operation. Whisk accessory available as an option.