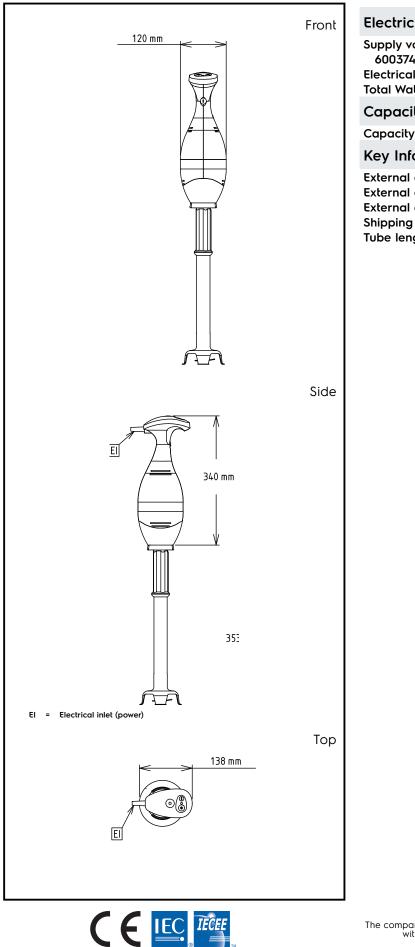

## Hand held Mixers Bermixer PRO 450 W with Stainless Steel Tube (553mm)

| 220-240 V/1 ph/50/60 Hz<br>0.45 kW<br>0.45 kW  |
|------------------------------------------------|
|                                                |
| 120 Litre                                      |
|                                                |
| 138 mm<br>120 mm<br>865 mm<br>5.76 kg<br>55 cm |
|                                                |